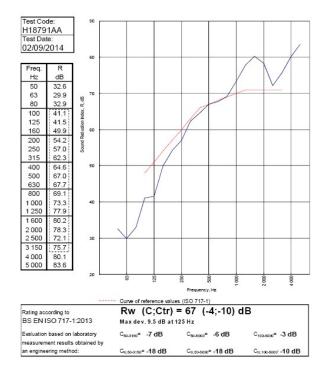

## System Performance Breakdown

Fire Resistance: BS476 Part 22:1987: Test Ref & Date or Applied Ref & Report: Max Height: Thickness: Duty Grade: BS 5234: Part 2:1992: Sound Insulation:

90/90 Minutes (Integrity/Insulation). BTC 17440F - BRE Report P102396-1011A Refer to Speedline Specification Clause 360 mm. (At Base Track, Excluding Finishes) Severe - Annexes A-F 67 RwdB, -10CtrDate Tested or Assessed Against - TWI50-B-60(50)(200)