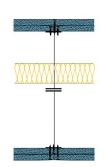

## TWI146-B-60(50)(360) - SPEEDLINE System Data Sheet - Version V1 (24-10-23)

Twin SPEEDLINE 146mm 'I' Stud Partition @600mm Ctrs, with 2x BG Gyproc 15mm SoundBloc each side, 50mm APR

## System Performance Breakdown

Fire Resistance: BS476 Part 22:1987: Test Ref & Date or Applied Ref & Report: Max Height: Thickness: Duty Grade: BS 5234: Part 2:1992: Sound Insulation:

90/90 Minutes (Integrity/Insulation). BTC 17440F - BRE Report P102396-1011A Refer to Speedline Specification Clause 360 mm. (At Base Track, Excluding Finishes) Severe - Annexes A-F 67 RwdB, -10CtrDate Tested or Assessed Against - TWI50-B-60(50)(200)